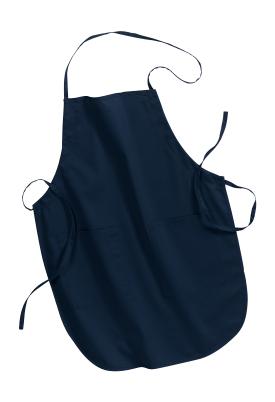

# **Full Length Apron**

# **A520**

\* 65/35 poly/cotton \* Adjustable fitting system \* 2 pouch pockets \* One pen pocket

| Finished Measurements in Inches |              |  |  |  |
|---------------------------------|--------------|--|--|--|
| Apron Length, Width             | 22"w x 30"l  |  |  |  |
| Strap Width                     | .5"          |  |  |  |
| Total Drawstring Length         | 104"         |  |  |  |
| Pocket Length, Width            | 8"h x 6.75"w |  |  |  |
| Width at Top of Apron           | 10.75"       |  |  |  |

# Colors Black Faded Blue Hunter Khaki Light Pink Navy Red White